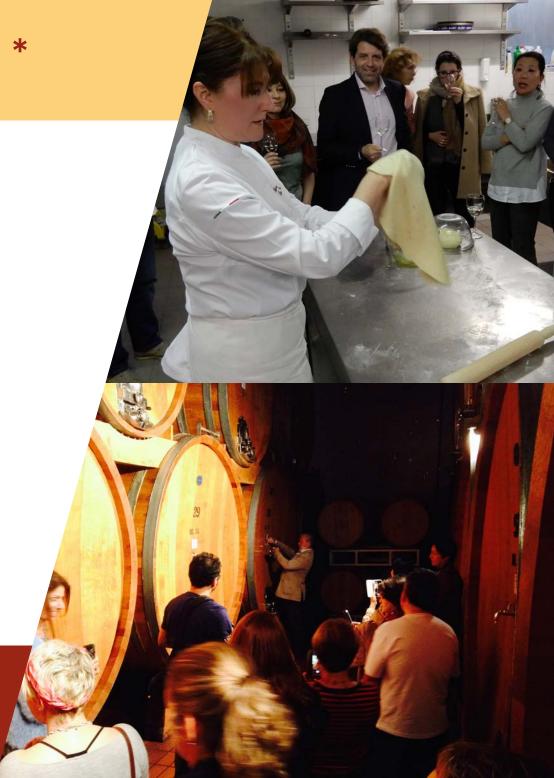

## **DIPLOMA & COURSE INCLUSIONS**

- Classroom sessions with theoretical lessons and practical exercises from Monday to Friday;
- One informal meeting in the late afternoon with technical discussions on EVOO, tastings of excellent products, with possible cooking demonstrations;
- Visit to an olive grove during the harvest, visit to a mill during the extraction of the new olive oil and tasting of the freshly pressed oil:
- One didactic dinner in local restaurants with olive oil food pairings;
- Guided tastings for more than 60 olive oils different in origin, variety, and extraction techniques;
- Samples of the official olive oil standard defects (I.O.O.C.);
- Didactical material:
- Olive Oil Sommelier Diploma with Sensory Aptitude Certificate;
- Olive Oil Sommelier ID Card 2024:
- Professional Olive Oil Sommelier Pin;
- Registration in the International Olive Oil Expert Register:

## **AFTERNOON ACTIVITIES \***

Visit to cellars and vineyards of Montalcino area, where we will indulge in a guided **wine tasting**; visits to the **olive grove** and to the **olive oil mill.** 

Depending on the opening hours, we can stop at the Abbey of Sant'Antimo and listen to the Gregorian chant of the monks at Vespers; "Culture and Food Pairings" Masterclass with wines, local oils, artisan cheese and salumi; Tuscan cultural dinner with olive oil and food pairing in a local restaurant in Val d'Orcia or Montalcino.

One of the afternoon classes could be held inside an olive oil mill.

\* WITH OWN TRANSPORTATION.

TRANSPORTATION CAN BE PROVIDED, IF REQUIRED, AT AN ADDITIONAL COST.