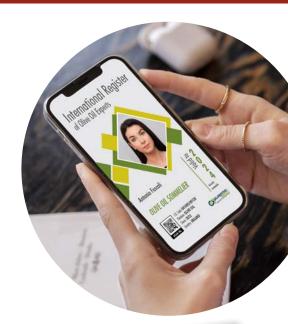

By the end of the course, participants will have acquired skills and certification (Sensory Aptitude Certificate) that authorizes them to enter the International Registry of "Olive Oil Experts" and they can become part of an olive oil evaluation panel or be judges in international olive oil competitions.

## **DIPLOMA & COURSE INCLUSIONS**

- Classroom sessions with theoretical lessons and practical exercises from Monday to Friday;
- One informal meeting in the late afternoon with technical discussions on EVOO, tastings of excellent products, with possible cooking demonstrations;
- Visit to an olive grove during the harvest, visit to a mill during the extraction of the new olive oil and tasting of the freshly pressed oil:
- One didactic dinner in local restaurants with olive oil food pairings;
- Guided tastings for more than 60 olive oils different in origin, variety, and extraction techniques;
- Samples of the official olive oil standard defects (I.O.O.C.);
- Didactical material:
- Olive Oil Sommelier Diploma with Sensory Aptitude Certificate;
- Olive Oil Sommelier ID Card 2024:
- Professional Olive Oil Sommelier Pin;
- Registration in the International Olive Oil Expert Register: